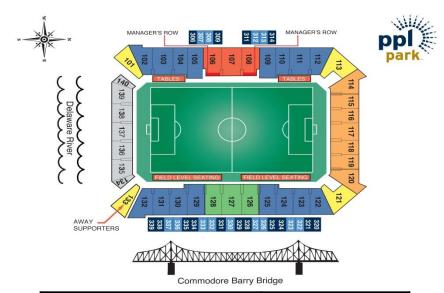

## **<u>CLICK HERE</u>** for the full list of Season Ticket Benefits

| Categories         | Full Season |
|--------------------|-------------|
| Field Level Seats* | \$2,240     |
| Club*              | \$1,300     |
| Midfield           | \$780       |
| Sideline           | \$610       |
| Corner             | \$440       |
| Endline            | \$370       |